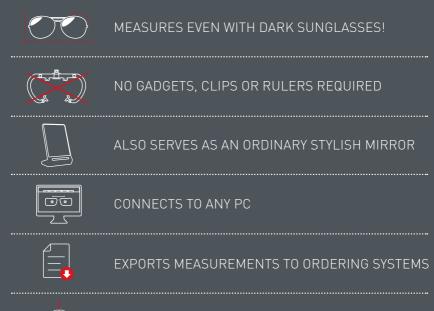

You can say goodbye to gadgets, rulers, and customer discomfort. Measuring for new glasses is now quick, easy, comfortable and precise.

#### Spark Mi - All the measurements you need:

- Spark Mi **automatically** measures near and far PD
- Mono PD
- FH

- Frame Box (A, B, ED)
- DBL
- BVD, Face Form Angle & Pantoscopic tilt

### ALL FROM ONE PICTURE!