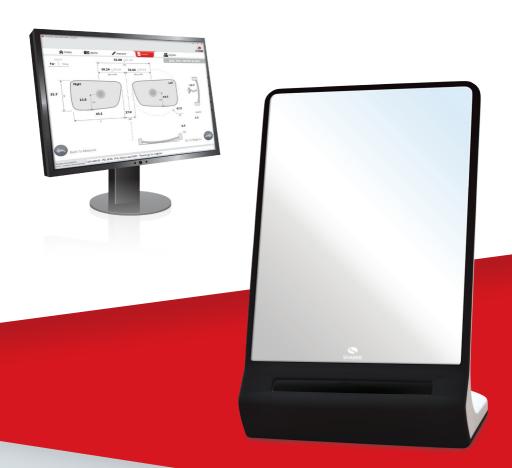

# Redefine the Measuring Experience

Spark Mi looks like an ordinary tabletop mirror, but it is actually a measurement tool. Your client looks in the mirror wearing their glasses, you simply click, and Spark Mi captures the image.

Just the one picture is all that's needed for computerized measuring of all the required parameters, with precision accuracy.

And sunglasses pose no problem. Spark Mi clearly sees the client's pupils even through dark lenses, making measuring as accurate and easy as with clear lenses.

#### Spark Mi - All the measurements you need:

- Spark Mi **automatically** measures near and far PD
- Mono PD
- FH

- Frame Box (A, B, ED)
- DBL
- BVD, Face Form Angle & Pantoscopic tilt

### ALL FROM ONE PICTURE!