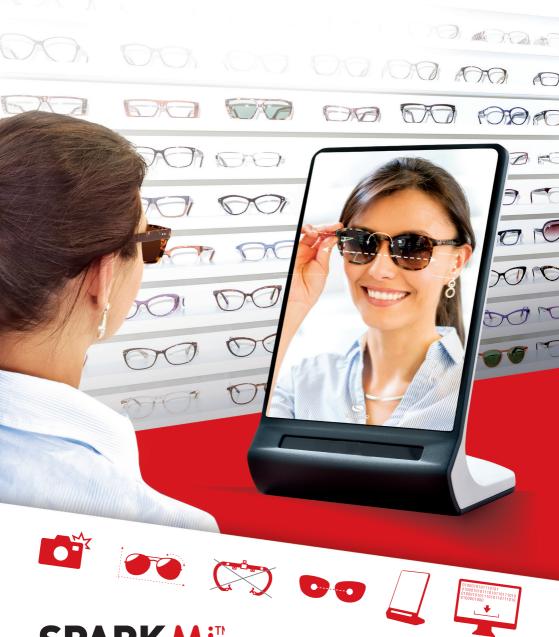

# Redefine the Measuring Experience

Spark Mi looks like an ordinary tabletop mirror, but it is actually a measurement tool. Your client looks in the mirror wearing their glasses, you simply click, and Spark Mi captures the image.

Just the one picture is all that's needed for computerized measuring of all the required parameters, with precision accuracy.

And sunglasses pose no problem. Spark Mi clearly sees the client's pupils even through dark lenses, making measuring as accurate and easy as with clear lenses.

You can say goodbye to gadgets, rulers, and customer discomfort. Measuring for new glasses is now quick, easy, comfortable and precise.